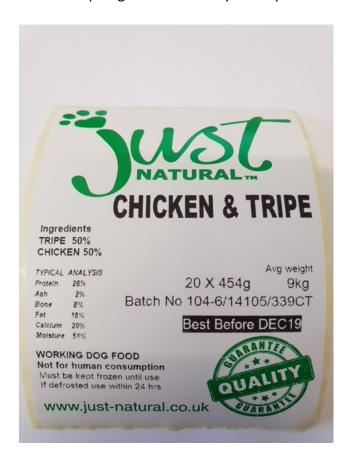

## **PRODUCT RECALL**

After APHA sample laboratory secondary testing we have now been notified that the previously recalled product noted below has been confirmed positive for SALMONELLA.

The affected product is: Chicken & Tripe

Batch Number 104-6/14105/339 CT

Produced on 5<sup>th</sup> December 2018.

Pack sizes: Pack containing 20 x 454g

Pack containing 8 x 1kg

We have formally updated the affected stockists and anyone with any unused packs of this product batch number please return them to the place of purchase where possible for a full refund.